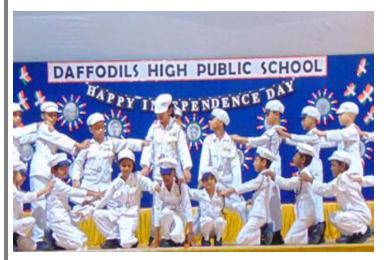

## Dear Parents,

The tricolor fluttered proudly at Daffodils campus on the Independence Day. Daffodils family had gathered to celebrate the country's 72nd Independence Day. The day is observed with great solidarity and is celebrated every year in all parts of the country with fervent zeal and patriotism. The enthusiasm was no different at our school campus.

The celebration was gilded by the flag hoistingwherein of grade 5 to 10 participated and cultural program was put up by grade 1 to 4. The campus was swept by the mood of patriotism on this occasion. Everyone's eye blazed with pride and happiness with the tricolor flying high.

Thereafter children demonstrated patriotism and Indian culture.

## The event was as follows:

Grade 1 – Mass Drill

Grade 2- Formations on Army, Navy and Air force.

| Grade 4-                                                                                                                                                                                                                      | Drama |  |  |
|-------------------------------------------------------------------------------------------------------------------------------------------------------------------------------------------------------------------------------|-------|--|--|
| Anchors:                                                                                                                                                                                                                      |       |  |  |
| The audience was mesmerized by the performances and filled the hall with the roar of applause was heartening to see children perform with as much zeal and zest to the Independence Day celebrations as in other festivities. |       |  |  |
|                                                                                                                                                                                                                               |       |  |  |
|                                                                                                                                                                                                                               |       |  |  |
|                                                                                                                                                                                                                               |       |  |  |
|                                                                                                                                                                                                                               |       |  |  |
|                                                                                                                                                                                                                               |       |  |  |
|                                                                                                                                                                                                                               |       |  |  |
|                                                                                                                                                                                                                               |       |  |  |
|                                                                                                                                                                                                                               |       |  |  |
|                                                                                                                                                                                                                               |       |  |  |
|                                                                                                                                                                                                                               |       |  |  |
|                                                                                                                                                                                                                               |       |  |  |
|                                                                                                                                                                                                                               |       |  |  |
|                                                                                                                                                                                                                               |       |  |  |
|                                                                                                                                                                                                                               |       |  |  |
|                                                                                                                                                                                                                               |       |  |  |
|                                                                                                                                                                                                                               |       |  |  |