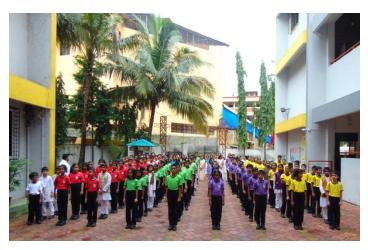

## Dear Parents,

The tricolor fluttered proudly at Daffodils campus on the Independence Day. Daffodils family had gathered to celebrate the country's 72nd Independence Day. The day is observed with great solidarity and is celebrated every year in all parts of the country with fervent zeal and patriotism. The enthusiasm was no different at our school campus.

The celebration was gilded by the flag hoistingwherein of grade 5 to 10 participated and cultural program was put up by grade 1 to 4. The campus was swept by the mood of patriotism on this occasion. Everyone's eye blazed with pride and happiness with the tricolor flying high.