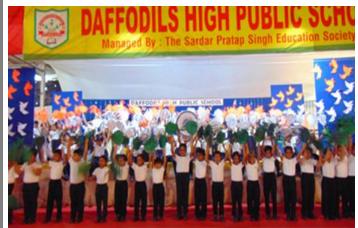

## Dear Parents,

The tricolor fluttered proudly at Daffodils campus on the Independence Day. Daffodils family had gathered to celebrate the country's 72nd Independence Day. The day is observed with great solidarity and is celebrated every year in all parts of the country with fervent zeal and patriotism. The enthusiasm was no different at our school campus.

The celebration was gilded by the flag hoistingwherein of grade 5 to 10 participated and cultural program was put up by grade 1 to 4. The campus was swept by the mood of patriotism on this occasion. Everyone's eye blazed with pride and happiness with the tricolor flying high.